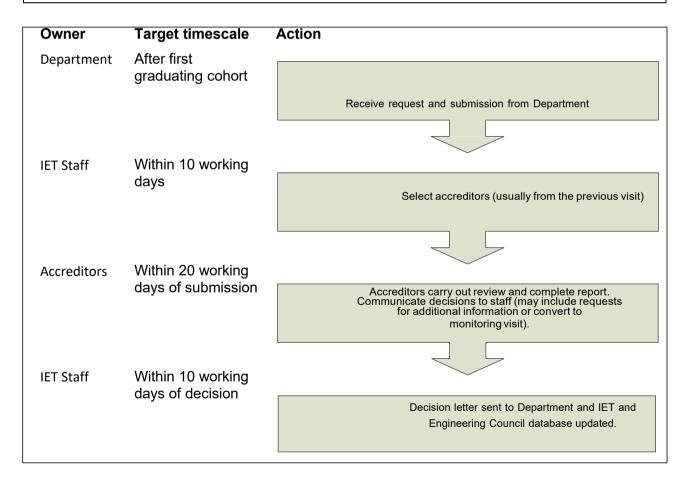

## **First Output Review**

| Definition:                  | A first output review is an assessment of the operation of the final year (final third of the programme for MSc) of a new programme with the view to extending accreditation. This review is carried out for UK and overseas Departments.                                                                                                                                                                                                                                                                                                                                                                                                                                                                                                                                                                                                                    |
|------------------------------|--------------------------------------------------------------------------------------------------------------------------------------------------------------------------------------------------------------------------------------------------------------------------------------------------------------------------------------------------------------------------------------------------------------------------------------------------------------------------------------------------------------------------------------------------------------------------------------------------------------------------------------------------------------------------------------------------------------------------------------------------------------------------------------------------------------------------------------------------------------|
| Trigger:                     | Decision letter, Annual report, ADAMS                                                                                                                                                                                                                                                                                                                                                                                                                                                                                                                                                                                                                                                                                                                                                                                                                        |
| Protocol:                    | <ul> <li>Once the first cohort of a new programme has graduated the Department must submit the first output report materials</li> <li>Materials are reviewed by two accreditors, preferably the previous chair of the visit plus one other panel member.</li> <li>Accreditation can only be awarded in line with the period of accreditation awarded to other programmes within the Department or in line with the scoring of the visit report.</li> <li>If this review reveals significant issues a monitoring visit may be required.</li> <li>Information required to undertake the review includes: <ul> <li>Final year examination papers and examination results</li> <li>Programme classification statistics</li> <li>Individual project results and a sample of individual project reports</li> <li>External Examiners reports</li> </ul> </li> </ul> |
| Supporting<br>Documentation: | <ul> <li>Accreditation Information Pack (PA B 30)</li> <li>Submission Guidance</li> <li>REPORT_FirstOutput (PA B 27)</li> </ul>                                                                                                                                                                                                                                                                                                                                                                                                                                                                                                                                                                                                                                                                                                                              |